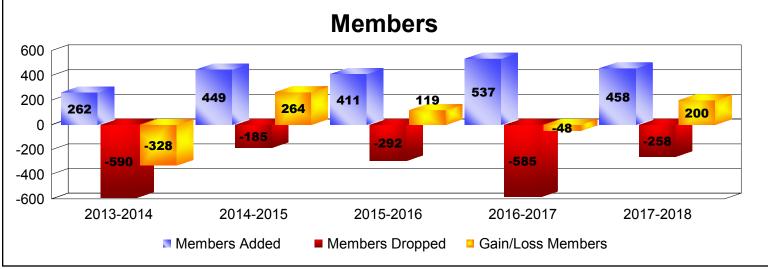

## District 306 A1

| Year                                                   | New<br>Clubs | Dropped<br>Clubs | Gain/<br>Loss<br>Clubs | New<br>Members | Charter<br>Members      | Reinstate<br>Members | Transfer<br>Members | Total<br>Member<br>Added | Total<br>Members<br>Dropped | Gain/<br>Loss<br>Members |
|--------------------------------------------------------|--------------|------------------|------------------------|----------------|-------------------------|----------------------|---------------------|--------------------------|-----------------------------|--------------------------|
| 2013-2014                                              | 2            | -11              | -9                     | 87             | 83                      | 75                   | 17                  | 262                      | -590                        | -328                     |
| 2014-2015                                              | 5            | 0                | 5                      | 255            | 168                     | 19                   | 7                   | 449                      | -185                        | 264                      |
| 2015-2016                                              | 2            | -3               | -1                     | 260            | 86                      | 59                   | 6                   | 411                      | -292                        | 119                      |
| 2016-2017                                              | 6            | -9               | -3                     | 305            | 158                     | 63                   | 11                  | 537                      | -585                        | -48                      |
| 2017-2018                                              | 5            | -2               | 3                      | 296            | 127                     | 31                   | 4                   | 458                      | -258                        | 200                      |
| Average                                                | 4            | -5               | -1                     | 241            | 124                     | 49                   | 9                   | 423                      | -382                        | 41                       |
| 6<br>4<br>2<br>0<br>-2<br>-4<br>-6<br>-8<br>-10<br>-12 | -11          | -9               | 5 0                    |                | 2-3                     |                      | -9                  | -3                       | -2                          |                          |
| 2013-2014                                              |              |                  | 2014-2015<br>New Clubs |                | 2015-2016 Dropped Clubs |                      |                     |                          | 2017-2018                   |                          |